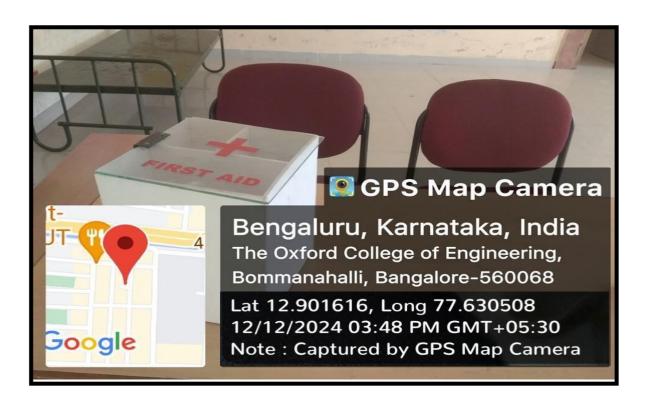

#### Institution shows gender sensitivity in providing facilities such as:

- 1. Safety and Security
- 2. Counselling
- 3. Common Room

The institute regulates the safety and security of staff and students through CCTV Surveillance throughout the campus. The institute has multiple security checks and systems at entry and exit points for all persons and vehicles. The staff and students must wear ID cards at all times. The visitors are checked thoroughly and visitor ID cards are issued to them. The details of various committees such as the anti-ragging committee, Grievance Redressal Cell, etc. and contact numbers of the persons to be contacted in case of emergency have been shared through the college website as well as display boards across the campus. The faculties monitor students' academic progress throughout the year and provide counselling that supports and guides students to find ways of dealing with various issues. A health centre facility is available for any medical emergency that addresses the First Aid and primary health needs. Every department has faculty rooms where each faculty member is provided with a separate seating arrangement. Both Girls' and Boys' common rooms are ventilated, have ample space and include various indoor game facilities. A well-furnished Day Care Centre also functions at the campus for the well-being of the children of the faculties.