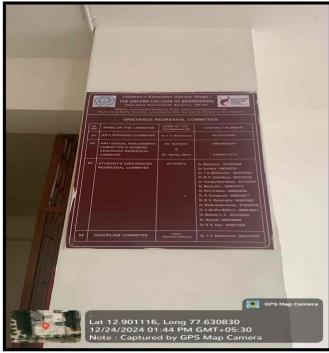

#### Institution shows gender sensitivity in providing facilities such as:

- 1. Safety and Security
- 2. Counselling
- 3. Common Room

The institute regulates the safety and security of staff and students through CCTV Surveillance throughout the campus. The institute has multiple security checks and systems at entry and exit points for all persons and vehicles. The staff and students must wear ID cards at all times. The visitors are checked thoroughly and visitor ID cards are issued to them. The details of various committees such as the anti-ragging committee, Grievance Redressal Cell, etc. and contact numbers of the persons to be contacted in case of emergency have been shared through the college website as well as display boards across the campus. The faculties monitor students' academic progress throughout the year and provide counselling that supports and guides students to find ways of dealing with various issues. A health centre facility is available for any medical emergency that addresses the First Aid and primary health needs. Every department has faculty rooms where each faculty member is provided with a separate seating arrangement. Both Girls' and Boys' common rooms are ventilated, have ample space and include various indoor game facilities. A well-furnished Day Care Centre also functions at the campus for the well-being of the children of the faculties.