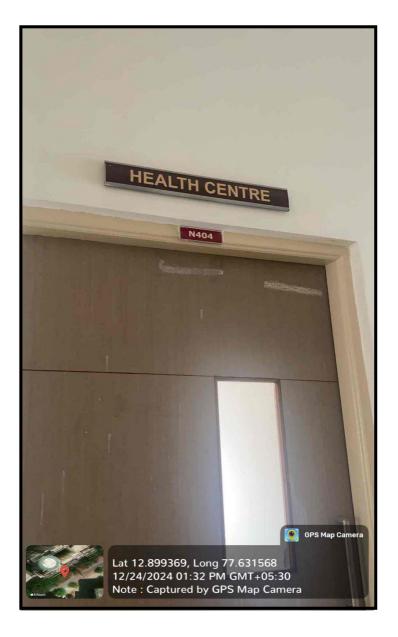

#### Institution shows gender sensitivity in providing facilities such as:

- 1. Safety and Security
- 2. Counselling
- 3. Common Room

The institute regulates the safety and security of staff and students through CCTV Surveillance throughout the campus. The institute has multiple security checks and systems at entry and exit points for all persons and vehicles. The staff and students must wear ID cards at all times. The visitors are checked thoroughly and visitor ID cards are issued to them. The details of various committees such as the anti-ragging committee, Grievance Redressal Cell, etc. and contact numbers of the persons to be contacted in case of emergency have been shared through the college website as well as display boards across the campus. The faculties monitor students' academic progress throughout the year and provide counselling that supports and guides students to find ways of dealing with various issues. A health centre facility is available for any medical emergency that addresses the First Aid and primary health needs. Every department has faculty rooms where each faculty member is provided with a separate seating arrangement. Both Girls' and Boys' common rooms are ventilated, have ample space and include various indoor game facilities. A well-furnished Day Care Centre also functions at the campus for the well-being of the children of the faculties.