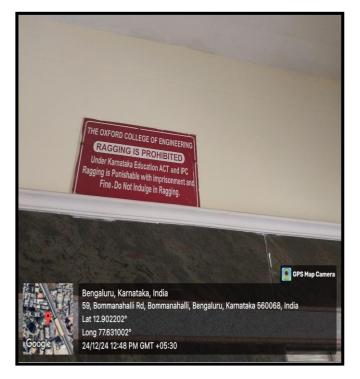

#### Institution shows gender sensitivity in providing facilities such as:

- 1. Safety and Security
- 2. Counselling
- 3. Common Room

The institute regulates the safety and security of staff and students through CCTV Surveillance throughout the campus. The institute has multiple security checks and systems at entry and exit points for all persons and vehicles. The staff and students must wear ID cards at all times. The visitors are checked thoroughly and visitor ID cards are issued to them. The details of various committees such as the anti-ragging committee, Grievance Redressal Cell, etc. and contact numbers of the persons to be contacted in case of emergency have been shared through the college website as well as display boards across the campus. The faculties monitor students' academic progress throughout the year and provide counselling that supports and guides students to find ways of dealing with various issues. A health centre facility is available for any medical emergency that addresses the First Aid and primary health needs. Every department has faculty rooms where each faculty member is provided with a separate seating arrangement. Both Girls' and Boys' common rooms are ventilated, have ample space and include various indoor game facilities. A well-furnished Day Care Centre also functions at the campus for the well-being of the children of the faculties.